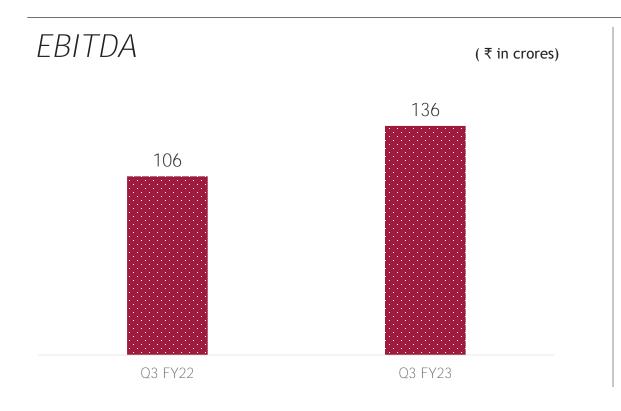

ignificant growth engine; grew by ~3.3x (vs. pre-COVID) with healthy profitability



Industry leading full price sell-thru's for AW'22; conscious decision to delay EOSS

Lowering of discounts and higher sell-thru's led to gross margin expansion of 160 bps



29% growth in EBITDA to ₹ 136 crores (Y-o-Y)

EBITDA margins higher by 110 bps led by gross margins and operating leverage (Y-o-Y)

ROCE (annualized) sustained at ~15%

## AFL POSTED BEST EVER Q3



- Recorded highest quarterly sales in Q3 led by strong affinity for our brands registering industry leading 12%+ retail LTL growth
- Strong performance in the department stores channel
- Sharp execution on retail experience, investment in brand building and healthy channel mix driving superior results

# RESULTING IN STRONG PROFITABILITY







110 bps improvement in EBITDA margins on account of higher gross margins and operating leverage











SEPHORA

Q3 FY23 PERFORMANCE HIGHLIGHTS

BRAND HIGHLIGHTS



- Achieved milestone of NSV 1500+ Crs in YTD Jan'23
- Strong retail LTL coupled with high growth in department stores resulted in significant reduction in discounting
- Continued to dominate men's casualwear category across channels
- Premiumization of brand through superior product designs and delightful customer experience
- Rapid rollout of new retail identity



- Much loved brand campaign with Indian celebrity, Bollywood actor Arjun Rampal resulting in strong brand recall & loyalty
- Nearly 50% sales growth in footwear, kids wear and denim categories; brand poised for faster growth through expansion of adjacencies