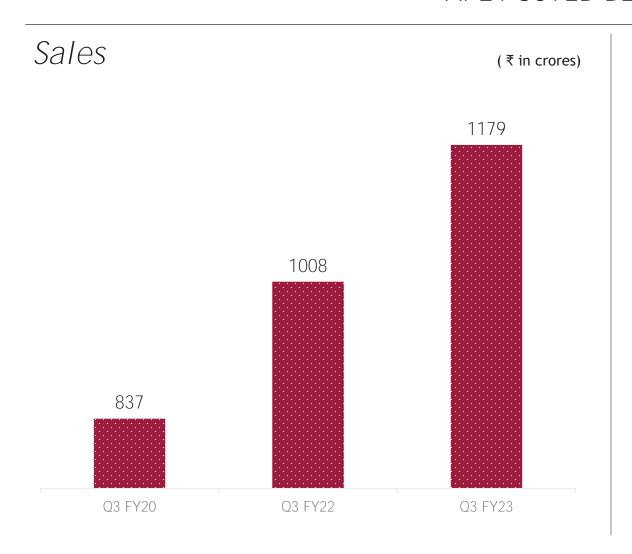

Y-o-Y)



~25% growth in retail channel Y-o-Y and 40%+ growth (vs. pre-COVID)

40%+ growth in department stores Y-o-Y with business returning to normalcy

~25% revenue mix continues from Online; 40%+ growth in direct-toconsumer business (marketplace + NNNow)



45%+ growth each in footwear and kidswear businesses (Y-o-Y)

Footwear becoming significant growth engine; grew by ~3.3x (vs. pre-COVID) with healthy profitability



Industry leading full price sell-thru's for AW'22; conscious decision to delay EOSS

Lowering of discounts and higher sell-thru's led to gross margin expansion of 160 bps



29% growth in EBITDA to ₹ 136 crores (Y-o-Y)

EBITDA margins higher by 110 bps led by gross margins and operating leverage (Y-o-Y)

ROCE (annualized) sustained at ~15%

## AFL POSTED BEST EVER Q3



- Recorded highest quarterly sales in Q3 led by strong affinity for our brands registering industry leading 12%+ retail LTL growth
- Strong performance in the department stores channel
- Sharp execution on retail experience, investment in brand building and healthy channel mix driving superior results

# RESULTING IN STRONG PROFITABILITY







110 bps improvement in EBITDA margins on account of higher gross margins and operating leverage











SEPHORA

Q3 FY23 PERFORMANCE HIGHLIGHTS

BRAND HIGHLIGHTS



- Achieved milestone of NSV 1500+ Crs in YTD Jan'23
- Strong retail LTL coupled with high growth in department stores resulted in significant reduction in discounting
- Continued to dominate men's casualwear category across channels
- Premiumization of brand through superior product