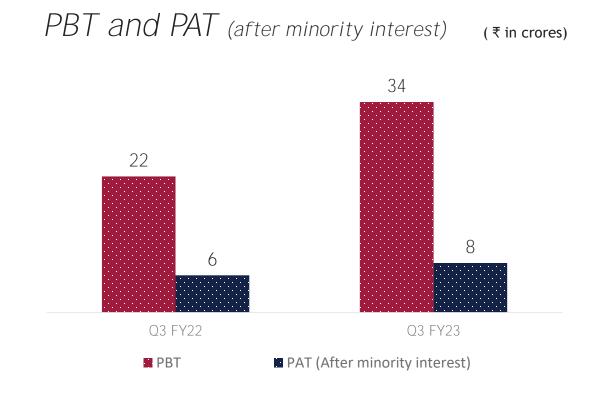

nificant growth engine; grew by ~3.3x (vs. pre-COVID) with healthy profitability



Industry leading full price sell-thru's for AW'22; conscious decision to delay EOSS

Lowering of discounts and higher sell-thru's led to gross margin expansion of 160 bps



29% growth in EBITDA to ₹ 136 crores (Y-o-Y)

EBITDA margins higher by 110 bps led by gross margins and operating leverage (Y-o-Y)

ROCE (annualized) sustained at ~15%

## AFL POSTED BEST EVER Q3



- Recorded highest quarterly sales in Q3 led by strong affinity for our brands registering industry leading 12%+ retail LTL growth
- Strong performance in the department stores channel
- Sharp execution on retail experience, investment in brand building and healthy channel mix driving superior results

# RESULTING IN STRONG PROFITABILITY







110 bps improvement in EBITDA margins on account of higher gross margins and operating leverage











SEPHORA

Q3 FY23 PERFORMANCE HIGHLIGHTS

BRAND HIGHLIGHTS



- Achieved milestone of NSV 1500+ Crs in YTD Jan'23
- Strong retail LTL coupled with high growth in department stores resulted in significant reduction in discounting
- Continued to dominate men's casualwear category across channels
- Premiumization of brand through superior product designs and delightful customer experience
- Rapid rollout of new retail identity



- Much loved brand campaign with Indian celebrity, Bollywood actor Arjun Rampal resulting in strong brand recall & loyalty
- Nearly 50% sales growth in footwear, kids wear and denim categories; brand poised for faster growth through expansion of adjacencies